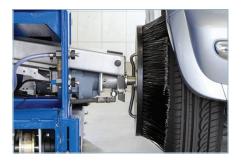

#### WheelJet

Our premium wheel cleaning system is angled for better centering, has larger brushes for better coverage and integrates high pressure for added cleaning power.

Our basic HubScrub system is also available.