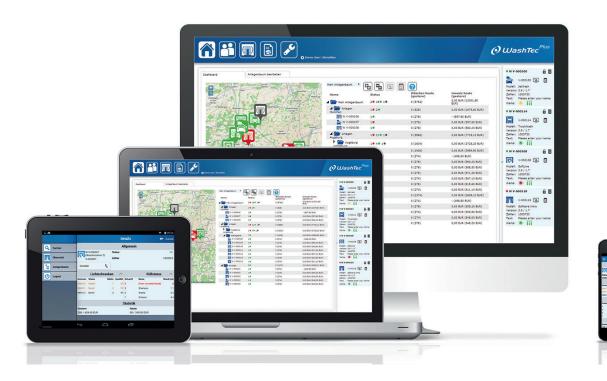

te is located, our highly qualified vehicle wash service technicians are ready.

General Service Technician rates will vary based on your service contract. Please see our programs and options below.

### **Programs and Options**

Mark VII aims to provide customers with a Total Carwash Care service when they buy Mark VII equipment. We have two service options to meet your needs. Please see the options below and ask a representative for more information about each option.

### **Advanced Service Plan**

- Multi Year Plan
- Urgent Service
- Routine Service
- Preventative Maintenance
- Reporting
- Monthly Flat Fee

#### **On-demand Service Plan**

- Repairs
- Preventative Maintenance
- Reporting

Visit www.markvii.net/service for full details.





# Online carwash management: Mark VII Plus.







## Chemicals Designed for the ChoiceWash XT



Achieving a Clean, Dry, and Shiny car is our promise. At Mark VII Equipment, our continued focus on carwash chemistry provides our customers with the most efficient cleaning and polishing products in the industry. Our trained staff, with knowledge beyond chemistry, has in depth experience with how mechanical and chemistry come together to maximize wash quality.

### What to expect from our chemicals

- Chemicals designed to clean, polish, and protect in the fastest time possible
- Packaging options to maximize backroom space constraints
- Aggressive on soil, easy on machine and vehicles

Selecting the right chemical technology for your equipment and your local cleaning challenges is critical to creating happy customers and growing your b