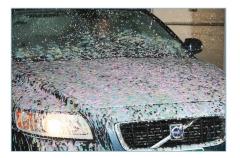

### **Triple-Foam**

Customers love the colorful display and scent and are willing to pay more for wash packages that include them.

### FoamTecs: A foam wash with a wow effect.

FoamTecs applies any foaming chemical to the vehicle in a voluminous curtain of foam. Programmable LED lighting turns the application into a spectacular customer experience, providing another way to up-sell customers to your premium wash package.