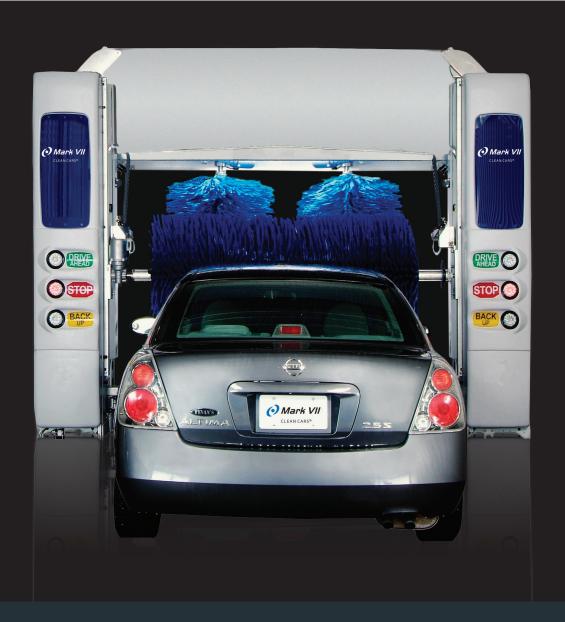

### 3-Brush Soft-Touch Technology

Our patented SofTecs foam gently and safely cleans and polishes vehicles while minimizing the electricity, water and chemicals consumed when customers choose a soft-touch wash.

### **Self-Adjusting Side Washers Clean Better**

Side washers angle out on the first pass and in on the second pass, ensuring that curved surfaces at the top and bottom are thoroughly scrubbed.