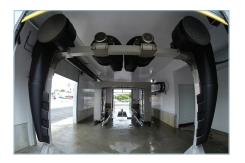

### **ON-BOARD CONTOURING DRYER**

Exclusively designed for Mark VII rollovers, the AquaDri C-15 contouring dryer is integrated into the gantry. Two 7.5HP motors produce high velocity air (over 140 mph at the nozzle) through an array of nozzles that distribute the air across the car.