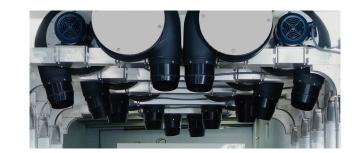

### **Triple-Foam**

Customers love the colorful display and scent and are willing to pay more for wash packages that include them.

### FoamTecs: A foam wash with a wow effect.

FoamTecs applies any foaming chemical to the vehicle in a voluminous curtain of foam. Programmable LED lighting turns the application into a spectacular customer experience, providing another way to up-sell customers to your premium wash package.