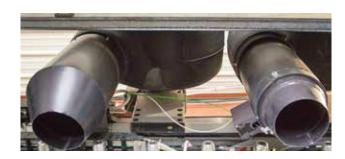

### **ON-BOARD CONTOURING DRYER**

Exclusively designed for Mark VII rollovers, the AquaDri C-15 contouring dryer is integrated into the gantry. Two 7.5HP motors produce high velocity air (over 140 mph at the nozzle) through an array of nozzles that distribute the air across the car.