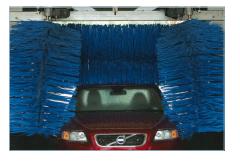

### 3-Brush Soft-Touch Technology

Our patented SofTecs foam gently and safely cleans and polishes vehicles while minimizing the electricity, water and chemicals consumed when customers choose a soft-touch wash.